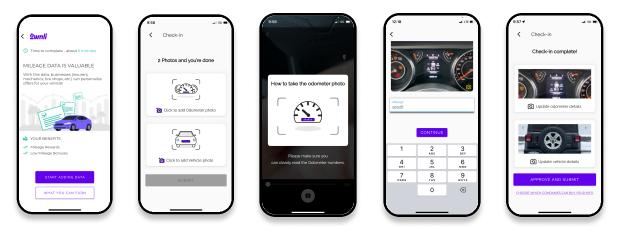

# **END-USER EXPERIENCE**

Policyholders complete data check-ins, which are either manual or automatic through integrations.

End User Screens: Vehicle Mileage Check-In